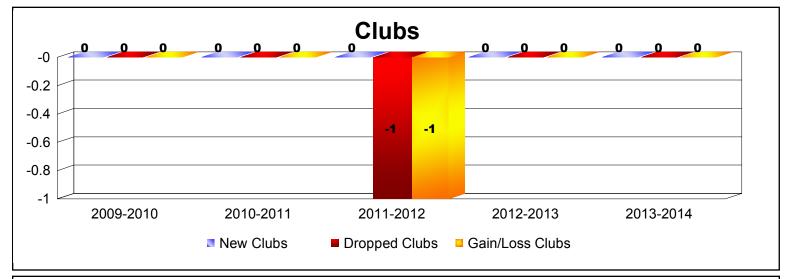

MBR0065 Page 1 of 3 9/2/2014 12:32:57PM

| Year      | New<br>Clubs | Dropped<br>Clubs | Gain/<br>Loss<br>Clubs | New<br>Members | Charter<br>Members | Reinstate<br>Members | Transfer<br>Members | Total<br>Member<br>Added | Total<br>Members<br>Dropped | Gain/<br>Loss<br>Members |
|-----------|--------------|------------------|------------------------|----------------|--------------------|----------------------|---------------------|--------------------------|-----------------------------|--------------------------|
| 2009-2010 | 0            | 0                | 0                      | 1              | 0                  | 0                    | 0                   | 1                        | -12                         | -11                      |
| 2010-2011 | 0            | 0                | 0                      | 5              | 0                  | 0                    | 0                   | 5                        | -3                          | 2                        |
| 2011-2012 | 0            | -1               | -1                     | 0              | 0                  | 0                    | 0                   | 0                        | -20                         | -20                      |
| 2012-2013 | 0            | 0                | 0                      | 0              | 0                  | 18                   | 0                   | 18                       | 0                           | 18                       |
| 2013-2014 | 0            | 0                | 0                      | 0              | 0                  | 0                    | 0                   | 0                        | -8                          | -8                       |
| Average   | 0            | 0                | 0                      | 1              | 0                  | 4                    | 0                   | 5                        | -9                          | -4                       |