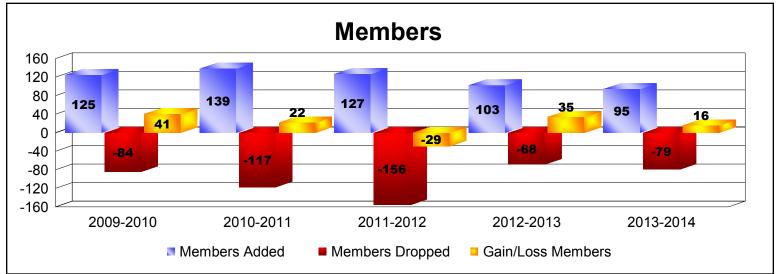

| Year      | New<br>Clubs | Dropped<br>Clubs | Gain/<br>Loss<br>Clubs | New<br>Members | Charter<br>Members | Reinstate<br>Members | Transfer<br>Members | Total<br>Member<br>Added | Total<br>Members<br>Dropped | Gain/<br>Loss<br>Members |
|-----------|--------------|------------------|------------------------|----------------|--------------------|----------------------|---------------------|--------------------------|-----------------------------|--------------------------|
| 2009-2010 | 1            | 0                | 1                      | 98             | 20                 | 4                    | 3                   | 125                      | -84                         | 41                       |
| 2010-2011 | 3            | -1               | 2                      | 61             | 75                 | 1                    | 2                   | 139                      | -117                        | 22                       |
| 2011-2012 | 1            | -2               | -1                     | 99             | 21                 | 5                    | 2                   | 127                      | -156                        | -29                      |
| 2012-2013 | 0            | 0                | 0                      | 92             | 1                  | 6                    | 4                   | 103                      | -68                         | 35                       |
| 2013-2014 | 1            | 0                | 1                      | 69             | 20                 | 3                    | 3                   | 95                       | -79                         | 16                       |
| Average   | 1            | -1               | 1                      | 84             | 27                 | 4                    | 3                   | 118                      | -101                        | 17                       |