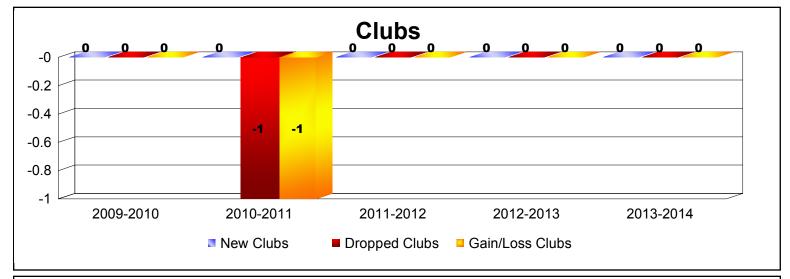

MBR0065 Page 2 of 3 9/2/2014 12:32:57PM

| Year      | New<br>Clubs | Dropped<br>Clubs | Gain/<br>Loss<br>Clubs | New<br>Members | Charter<br>Members | Reinstate<br>Members | Transfer<br>Members | Total<br>Member<br>Added | Total<br>Members<br>Dropped | Gain/<br>Loss<br>Members |
|-----------|--------------|------------------|------------------------|----------------|--------------------|----------------------|---------------------|--------------------------|-----------------------------|--------------------------|
| 2009-2010 | 0            | 0                | 0                      | 1              | 0                  | 0                    | 0                   | 1                        | -1                          | 0                        |
| 2010-2011 | 0            | -1               | -1                     | 0              | 0                  | 0                    | 0                   | 0                        | -25                         | -25                      |
| 2011-2012 | 0            | 0                | 0                      | 7              | 0                  | 3                    | 0                   | 10                       | -10                         | 0                        |
| 2012-2013 | 0            | 0                | 0                      | 4              | 0                  | 0                    | 0                   | 4                        | -2                          | 2                        |
| 2013-2014 | 0            | 0                | 0                      | 0              | 0                  | 0                    | 0                   | 0                        | 0                           | 0                        |
| Average   | 0            | 0                | 0                      | 2              | 0                  | 1                    | 0                   | 3                        | -8                          | -5                       |