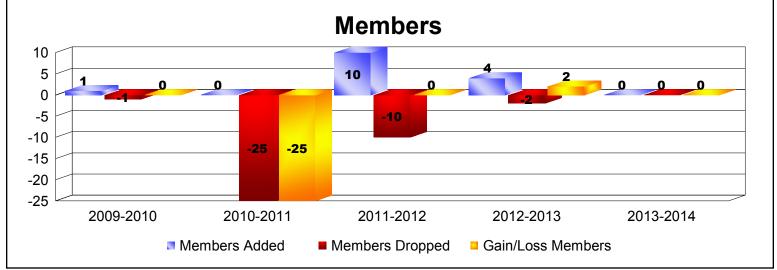

MBR0065 Page 2 of 3 9/2/2014 12:32:57PM

| Year      | New<br>Clubs | Dropped<br>Clubs | Gain/<br>Loss<br>Clubs | New<br>Members | Charter<br>Members | Reinstate<br>Members | Transfer<br>Members | Total<br>Member<br>Added | Total<br>Members<br>Dropped | Gain/<br>Loss<br>Members |
|-----------|--------------|------------------|------------------------|----------------|--------------------|----------------------|---------------------|--------------------------|-----------------------------|--------------------------|
| 2009-2010 | 0            | 0                | 0                      | 1              | 0                  | 0                    | 0                   | 1                        | -1                          | 0                        |
| 2010-2011 | 0            | -1               | -1                     | 0              | 0                  | 0                    | 0                   | 0                        | -25                         | -25                      |
| 2011-2012 | 0            | 0                | 0                      | 7              | 0                  | 3                    | 0                   | 10                       | -10                         | 0                        |
| 2012-2013 | 0            | 0                | 0                      | 4              | 0                  | 0                    | 0                   | 4                        | -2                          | 2                        |
| 2013-2014 | 0            | 0                | 0                      | 0              | 0                  | 0                    | 0                   | 0                        | 0                           | 0                        |
| Average   | 0            | 0                | 0                      | 2              | 0                  | 1                    | 0                   | 3                        | -8                          | -5                       |