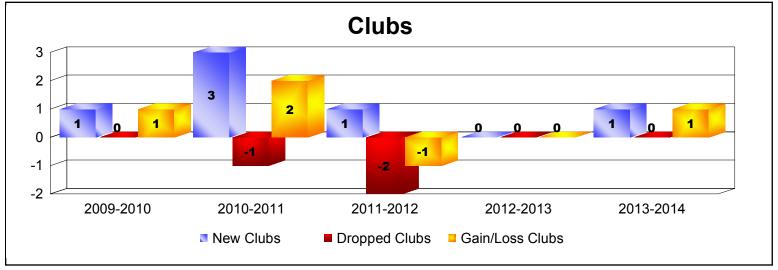

| Year      | New<br>Clubs | Dropped<br>Clubs | Gain/<br>Loss<br>Clubs | New<br>Members | Charter<br>Members | Reinstate<br>Members | Transfer<br>Members | Total<br>Member<br>Added | Total<br>Members<br>Dropped | Gain/<br>Loss<br>Members |
|-----------|--------------|------------------|------------------------|----------------|--------------------|----------------------|---------------------|--------------------------|-----------------------------|--------------------------|
| 2009-2010 | 1            | 0                | 1                      | 98             | 20                 | 4                    | 3                   | 125                      | -84                         | 41                       |
| 2010-2011 | 3            | -1               | 2                      | 61             | 75                 | 1                    | 2                   | 139                      | -117                        | 22                       |
| 2011-2012 | 1            | -2               | -1                     | 99             | 21                 | 5                    | 2                   | 127                      | -156                        | -29                      |
| 2012-2013 | 0            | 0                | 0                      | 92             | 1                  | 6                    | 4                   | 103                      | -68                         | 35                       |
| 2013-2014 | 1            | 0                | 1                      | 69             | 20                 | 3                    | 3                   | 95                       | -79                         | 16                       |
| Average   | 1            | -1               | 1                      | 84             | 27                 | 4                    | 3                   | 118                      | -101                        | 17                       |