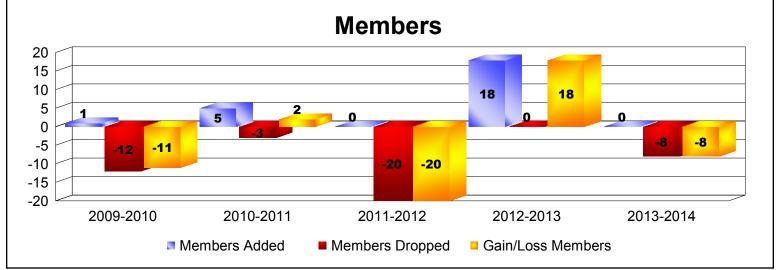

MBR0065 Page 1 of 3 9/2/2014 12:32:57PM

| Year      | New<br>Clubs | Dropped<br>Clubs | Gain/<br>Loss<br>Clubs | New<br>Members | Charter<br>Members | Reinstate<br>Members | Transfer<br>Members | Total<br>Member<br>Added | Total<br>Members<br>Dropped | Gain/<br>Loss<br>Members |
|-----------|--------------|------------------|------------------------|----------------|--------------------|----------------------|---------------------|--------------------------|-----------------------------|--------------------------|
| 2009-2010 | 0            | 0                | 0                      | 1              | 0                  | 0                    | 0                   | 1                        | -12                         | -11                      |
| 2010-2011 | 0            | 0                | 0                      | 5              | 0                  | 0                    | 0                   | 5                        | -3                          | 2                        |
| 2011-2012 | 0            | -1               | -1                     | 0              | 0                  | 0                    | 0                   | 0                        | -20                         | -20                      |
| 2012-2013 | 0            | 0                | 0                      | 0              | 0                  | 18                   | 0                   | 18                       | 0                           | 18                       |
| 2013-2014 | 0            | 0                | 0                      | 0              | 0                  | 0                    | 0                   | 0                        | -8                          | -8                       |
| Average   | 0            | 0                | 0                      | 1              | 0                  | 4                    | 0                   | 5                        | -9                          | -4                       |